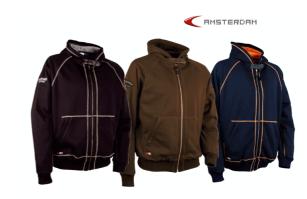

## Amsterdam - Hooded sweatshirt

description

• 2 lower pockets with YKK® zip • stretch ribbed bottom and cuff • reinforced elbows • ribbed collar • table hood with coulisse • furred inner lining • front opening with YKK® zip

maintenance

maximum wash temperature: 40°C; do not bleach; dry cleaning not allowed; do not dry in tumble dryer; ironing at low temperature (max 110 °C)

| item      | V103-0-00 brown<br>V103-0-01 black/grey<br>V103-0-02 navy/orange |
|-----------|------------------------------------------------------------------|
| standards |                                                                  |
| sizes     | S – 4XL                                                          |